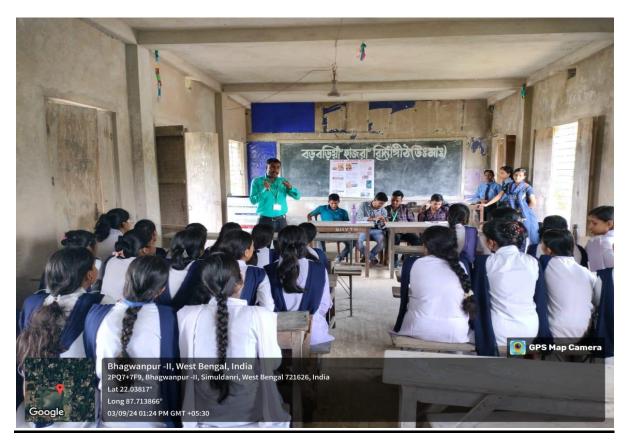

# Topic: Impact of junk food on health

Speakers: 1. Mr. Prabir Jana, SACT

2. Mr. Khokan Chandra Gayen, Assistant Professor

Venue: Barbaria Hazra Vidyapith(H.S)
Date: 03.09.2024

Organized by Dept. of Nutrition Mugberia Gangadhar Mahavidyalaya Bhupatinagar Purba Medinipur, 721425

## **Images:**

 $\begin{tabular}{l} \textbf{Twiter link}: & \underline{https://x.com/MugberiaM/status/1831188909436375224?t=ky-bzXq54Bz3oPR\_AMX85g\&s=19 \end{tabular}$ 