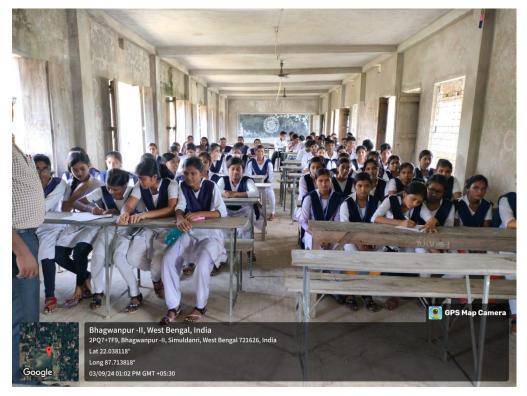

This year the symposium was jointly organized by Department of Nutrition, Mugberia Gangadha Mahavidyalaya with Krishnagar Manindra Nath High School (H.S.) on 2 /9/2024 at 12:00 p.m. with our students and 2 our faculty members of our department. Based on the theme, the following activities like delivered lecture, oral presentation, and quiz competition were conducted in schools with their teachers and students to provide detailed information on Healthy eating habits for adolescence. The speakers was Ms Rikta Jana and Ms. Sruti Mandal. Total participants was Students -74, Teachers-3. The programme completed successfully.