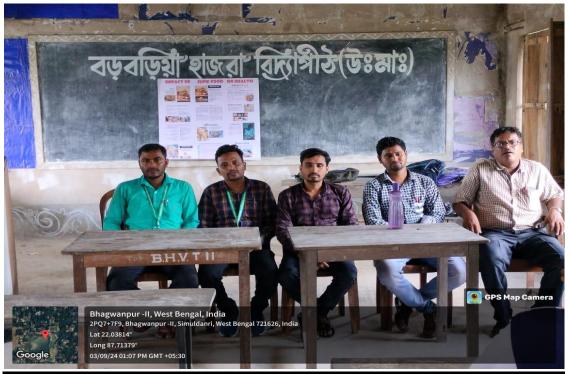

**Subject:** Observation of Rashtriya Poshan Maah through awareness among school students Respected Sir/Madam,

As per reference to Ministry's D.O. letter No. PA/248/2024 dated 13th August, 2024 regarding "Celebration of Poshan Maah 2024 (1-30 September 2024)" under Ministry of Women & Child Development, Govt. of India, we are pleased to inform you that our college Mugberia Gangadhar Mahavidyalaya is going to observe this at your **Barbaria Hazra Vidyapith (H.S)** on **3rd September, 2024**. An academic group of 2 teachers and 5 students of Dept. of Nutrition, Mugberia Gangadhar Mahavidyalaya, will discuss on a sub-theme proposed by Ministry of Women & Child Development, among students of XI and XII (preferably Pure Science and Bio-Science students) of your school for 1 hr. (between time 12 Noon to 2pm). Kindly make the arrangement for the same and for that we shall be highly obliged to you.

# Topic: Impact of junk food on health

Speakers: 1. Mr. Prabir Jana, SACT

2. Mr. Khokan Chandra Gayen, Assistant Professor

Venue: Barbaria Hazra Vidyapith(H.S)
Date: 03.09.2024

Organized by Dept. of Nutrition Mugberia Gangadhar Mahavidyalaya Bhupatinagar Purba Medinipur, 721425